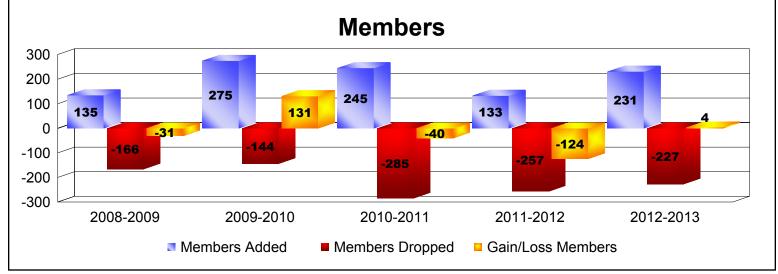

District 126 As of June 2013 Cumulative

| Year      | New<br>Clubs | Dropped<br>Clubs | Gain/<br>Loss<br>Clubs | New<br>Members | Charter<br>Members | Reinstate<br>Members | Transfer<br>Members | Total<br>Member<br>Added | Total<br>Members<br>Dropped | Gain/<br>Loss<br>Members |
|-----------|--------------|------------------|------------------------|----------------|--------------------|----------------------|---------------------|--------------------------|-----------------------------|--------------------------|
| 2008-2009 | 3            | 0                | 3                      | 60             | 60                 | 14                   | 1                   | 135                      | -166                        | -31                      |
| 2009-2010 | 5            | 0                | 5                      | 136            | 129                | 8                    | 2                   | 275                      | -144                        | 131                      |
| 2010-2011 | 5            | -4               | 1                      | 115            | 115                | 7                    | 8                   | 245                      | -285                        | -40                      |
| 2011-2012 | 1            | -4               | -3                     | 70             | 27                 | 35                   | 1                   | 133                      | -257                        | -124                     |
| 2012-2013 | 3            | 0                | 3                      | 137            | 88                 | 4                    | 2                   | 231                      | -227                        | 4                        |
| Average   | 3            | -2               | 2                      | 104            | 84                 | 14                   | 3                   | 204                      | -216                        | -12                      |