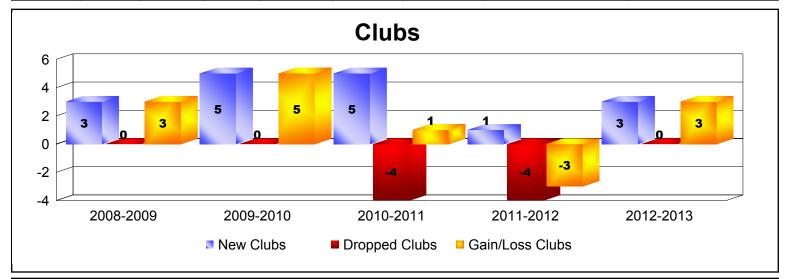

District 126 As of June 2013 Cumulative

| Year      | New<br>Clubs | Dropped<br>Clubs | Gain/<br>Loss<br>Clubs | New<br>Members | Charter<br>Members | Reinstate<br>Members | Transfer<br>Members | Total<br>Member<br>Added | Total<br>Members<br>Dropped | Gain/<br>Loss<br>Members |
|-----------|--------------|------------------|------------------------|----------------|--------------------|----------------------|---------------------|--------------------------|-----------------------------|--------------------------|
| 2008-2009 | 3            | 0                | 3                      | 60             | 60                 | 14                   | 1                   | 135                      | -166                        | -31                      |
| 2009-2010 | 5            | 0                | 5                      | 136            | 129                | 8                    | 2                   | 275                      | -144                        | 131                      |
| 2010-2011 | 5            | -4               | 1                      | 115            | 115                | 7                    | 8                   | 245                      | -285                        | -40                      |
| 2011-2012 | 1            | -4               | -3                     | 70             | 27                 | 35                   | 1                   | 133                      | -257                        | -124                     |
| 2012-2013 | 3            | 0                | 3                      | 137            | 88                 | 4                    | 2                   | 231                      | -227                        | 4                        |
| Average   | 3            | -2               | 2                      | 104            | 84                 | 14                   | 3                   | 204                      | -216                        | -12                      |